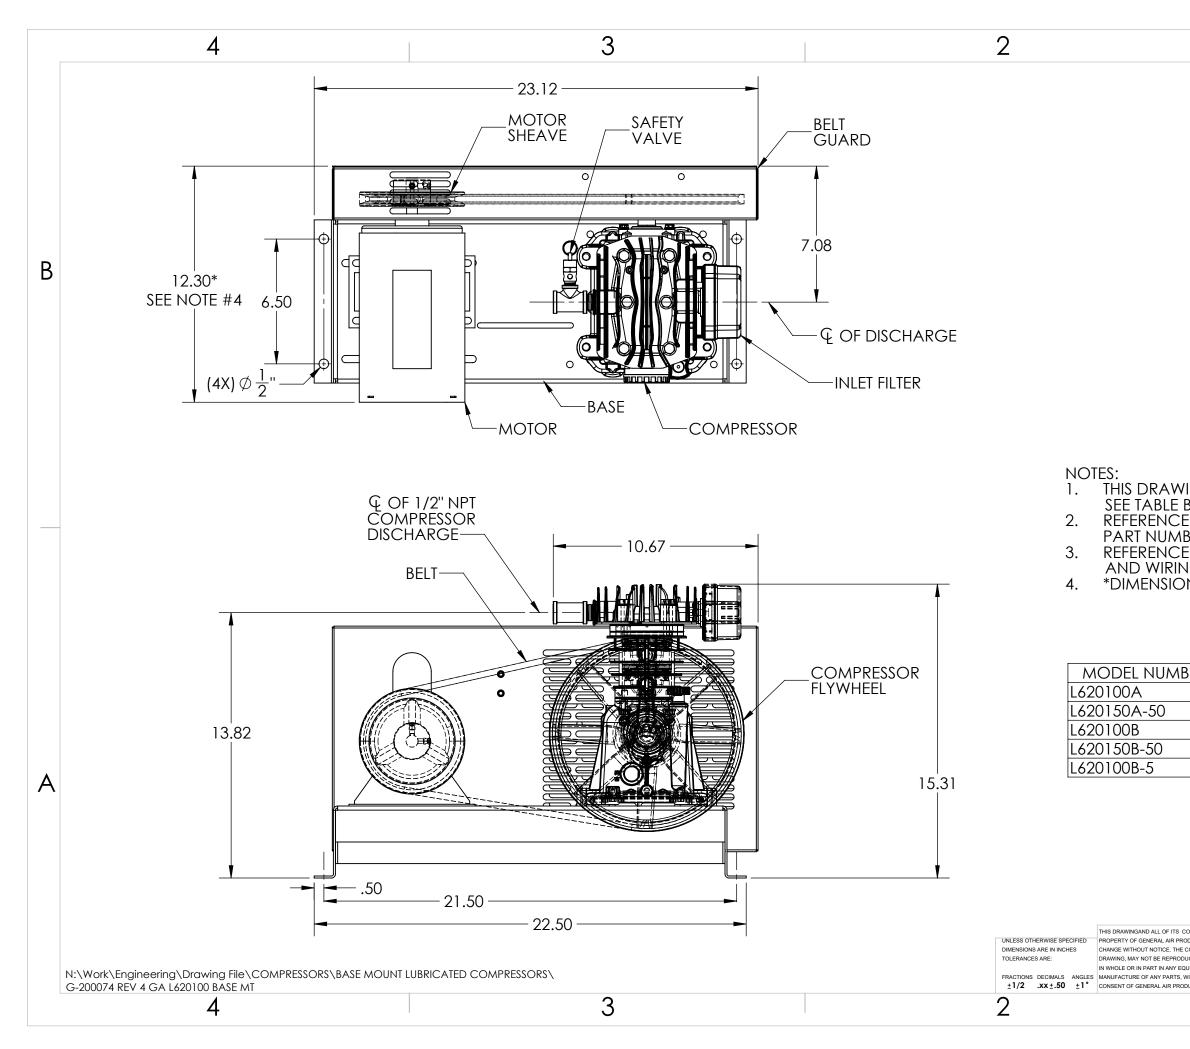

|                                             |       | 1                     |           |                                   |                |           |            |   |
|---------------------------------------------|-------|-----------------------|-----------|-----------------------------------|----------------|-----------|------------|---|
|                                             |       |                       |           | REV                               | /ISIONS        |           |            |   |
|                                             |       | ECO R                 |           | DESCRIPTIC                        | ON             |           | APPROVED   |   |
|                                             |       | 0149                  |           | AWN IS SW, INSTAL                 | L SAFETY VALVE | 10/02/17  | DPH        |   |
|                                             |       | 0509                  | 4 ADD     | 575 VOLTAGE                       |                | 05/01/20  | DPH        |   |
|                                             |       |                       |           |                                   |                |           |            |   |
|                                             |       |                       |           |                                   |                |           |            |   |
|                                             |       |                       |           |                                   |                |           |            |   |
|                                             |       |                       |           |                                   |                |           |            |   |
|                                             |       |                       |           |                                   |                |           |            |   |
|                                             |       |                       |           |                                   |                |           |            |   |
|                                             |       |                       |           |                                   |                |           |            |   |
|                                             |       |                       |           |                                   |                |           |            |   |
|                                             |       |                       |           |                                   |                |           |            |   |
|                                             |       |                       |           |                                   |                |           |            |   |
|                                             |       |                       |           |                                   |                |           |            |   |
|                                             |       |                       |           |                                   |                |           |            |   |
|                                             |       |                       |           |                                   |                |           | B          |   |
|                                             |       |                       |           |                                   |                |           |            | ) |
|                                             |       |                       |           |                                   |                |           |            |   |
|                                             |       |                       |           |                                   |                |           |            |   |
|                                             |       |                       |           |                                   |                |           |            |   |
|                                             |       |                       |           |                                   |                |           |            |   |
|                                             |       |                       |           |                                   |                |           |            |   |
|                                             |       |                       |           |                                   |                |           |            |   |
|                                             |       |                       |           |                                   |                |           |            |   |
|                                             |       |                       |           |                                   |                |           |            |   |
|                                             |       |                       |           |                                   |                |           |            |   |
|                                             |       |                       |           |                                   |                |           |            |   |
|                                             |       |                       |           |                                   |                |           |            |   |
|                                             |       |                       |           |                                   |                |           |            |   |
|                                             |       |                       |           |                                   |                |           |            |   |
|                                             |       |                       |           |                                   |                |           |            |   |
|                                             |       |                       |           |                                   |                |           |            |   |
|                                             |       |                       |           |                                   |                |           |            |   |
| ING F                                       | repri | esents                | MU        | LTIPLE ASS                        | semblies       | S.        |            |   |
| REL O                                       | W FC  |                       | DELS      | REPRESE                           | NTED           |           |            |   |
|                                             |       |                       |           | ISTS FOR                          |                |           |            |   |
|                                             | VIDU  |                       | KIS L     |                                   | COMIC          |           |            |   |
| BERS.                                       |       |                       |           |                                   |                |           |            |   |
| e inst                                      | RUC   | TION <i>N</i>         | 1ANI      | JAL FOR I                         | NSTALLT        | ION       |            |   |
|                                             |       | AMEND                 |           |                                   |                |           |            |   |
| -                                           |       |                       |           |                                   |                |           |            |   |
| NMA                                         | AY VA | - KI BI               | MO        | DEL NUM                           | BER.           |           |            |   |
|                                             |       |                       |           |                                   |                |           |            |   |
|                                             |       |                       |           |                                   |                |           |            |   |
|                                             |       |                       |           |                                   |                |           |            |   |
|                                             |       |                       |           |                                   |                |           |            |   |
|                                             |       |                       |           |                                   |                |           |            |   |
|                                             |       |                       |           | ~-                                |                |           |            |   |
| BER                                         |       | VOLTAGE HP            |           |                                   |                |           |            |   |
|                                             | 115/  | 5/208-230V/60HZ/1PH 1 |           |                                   |                |           |            |   |
|                                             |       |                       |           |                                   |                |           |            |   |
|                                             | 110/: | 220V/5                | 50HZ      | /1PH                              | 1.5            |           |            |   |
|                                             |       | 460V/6                |           |                                   | 1              |           |            |   |
|                                             |       |                       |           |                                   |                |           |            |   |
|                                             | 190/  | 380V/5                | 50HZ      | /3PH                              | 1.5            |           |            |   |
|                                             |       |                       |           |                                   |                |           |            |   |
|                                             | 5/50  | /0002/                | SLU       |                                   | 1              |           |            |   |
|                                             |       |                       |           |                                   |                |           | A          | ١ |
|                                             |       |                       |           |                                   |                |           | -          |   |
|                                             |       |                       |           |                                   |                |           |            |   |
|                                             |       |                       |           |                                   |                |           |            |   |
|                                             | ,     |                       |           |                                   |                |           |            |   |
|                                             |       |                       |           |                                   |                |           |            |   |
|                                             |       | AXA                   |           | =///                              |                |           |            |   |
|                                             |       | X 🕅                   |           |                                   |                |           |            |   |
| Air product                                 |       |                       |           |                                   |                |           |            |   |
|                                             |       | ~ ~ ~ ~               |           |                                   |                |           |            |   |
| APP                                         |       | APPROVALS             | DATE      | TITLE:                            |                |           |            |   |
|                                             |       | DRAWN                 |           | CENE                              | RAL ARRAN      | GEMENT    | .          |   |
|                                             |       | WLW                   | 10/2/2017 | GENE                              |                |           |            |   |
| DUCTS, INC. DETAILS MAY<br>CONTENTS OF THIS |       | CHECKED<br>DPH        | 10/2/2017 | L620<br>BASE MOUNTED LUBRICATED C |                |           | OMPRESSORS |   |
| UCED OR INCORPORATED                        |       | SCALE                 | SIZE      | DASE MOUNT                        |                | J COMPRES | 3083       |   |
| UIPMENT, NOR THE                            |       | NONE                  | _         | DWG. NO.                          |                | REV       |            |   |
| VITHOUT WRIT                                |       | SHEET                 | В         | G-2                               | 200074         |           | 4          |   |
|                                             |       | 1 OF 1                |           | 4                                 |                |           |            |   |
|                                             |       |                       |           |                                   |                |           |            |   |
|                                             |       |                       |           |                                   |                |           |            |   |