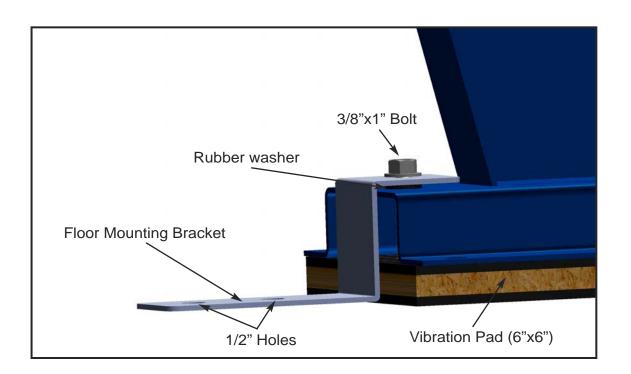

## Fire Protection Nitrogen Generators Floor Mounting Bracket Instructions (NGP-MTG2) Mounting Kit

- 1. Determine location of Nitrogen Generator. Allow room for floor mounting brackets. Position generator 12" from wall for service access and cooling of aftercooler on some models.
- 2. Lift Nitrogen Generator and center vibration pads under feet (note pads are slightly smaller than mounting feet).
- 3. Attach floor mounting brackets (4) to Nitrogen Generator with supplied 3/8x1" bolts. (Note rubber washer should be between bracket and generator).
- **4.** Drill through one of the holes in each mounting brackets (1/2"). Use hole closest to generator if possible.
- **5.** Install lag bolts or screws appropriate for flooring material.