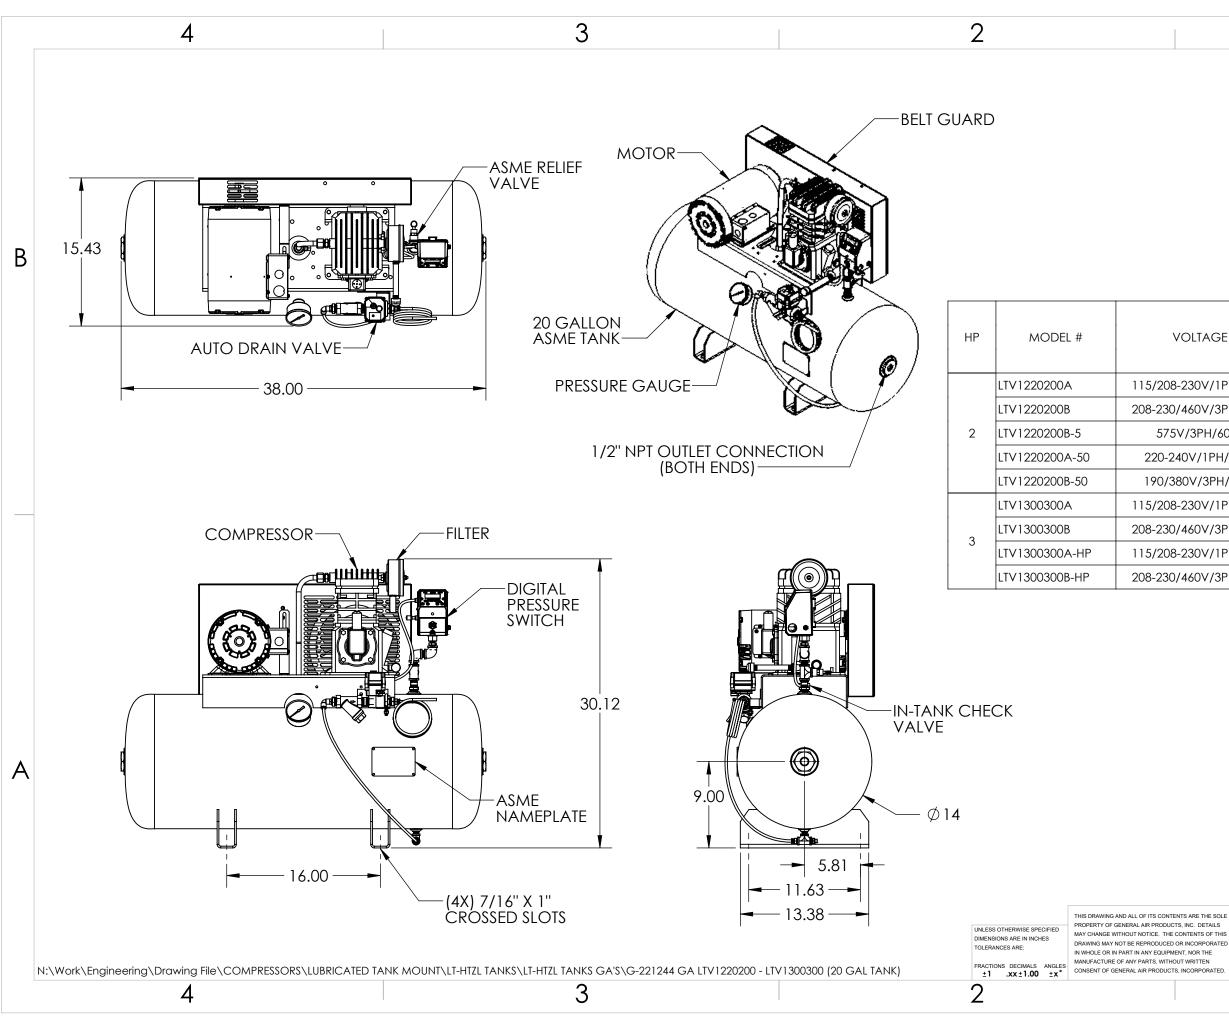

| ECO R             | REVISIONS   ECO REV   DESCRIPTION |          |                  | APPROVED |   |
|-------------------|-----------------------------------|----------|------------------|----------|---|
|                   | 0 RELEASE OF DRAWIN               |          | DATE<br>11/22/21 | CJO      |   |
|                   |                                   |          |                  |          | В |
| VOLTAGE           | PRESSURE SWITCH SETTINGS          |          | RELIEF<br>VALVE  |          |   |
|                   | ON                                | OFF      |                  |          |   |
| 208-230V/1PH/60Hz |                                   |          |                  |          |   |
| 230/460V/3PH/60Hz |                                   |          |                  |          |   |
| 575V/3PH/60Hz     |                                   |          |                  |          |   |
| )-240V/1PH/50Hz   | 45 PSIG                           | 60 PSIG  | 100 PSIG         | PSIG     |   |
| )/380V/3PH/50Hz   |                                   |          |                  |          |   |
| 208-230V/1PH/60Hz |                                   |          |                  |          |   |
| 230/460V/3PH/60Hz |                                   |          |                  |          |   |
|                   |                                   | 100 PSIG | 150 F            |          |   |
| 208-230V/1PH/60Hz | 80 PSIG                           |          |                  |          |   |

LTV1220200 - LTV1300300

WITH DIGITAL PRESSURE SWITCH

G-221244

RFV

0

CHECKED CJO

SCALE

NONE SHEET 1 OF 1 11/22/21