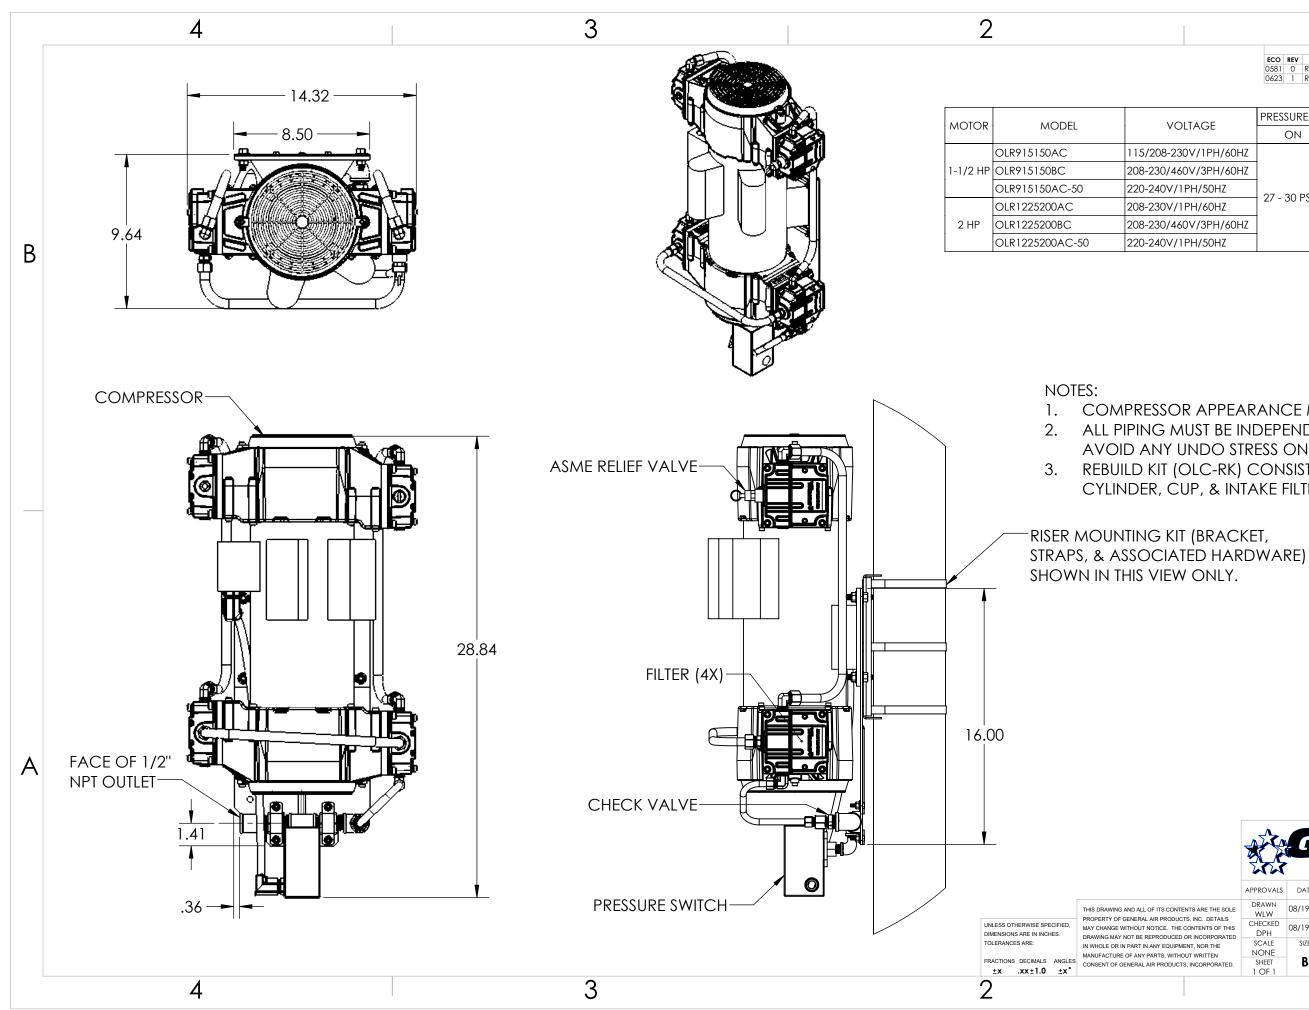

| 1               | ECO REV      |           | DEV/IC                              |               |   |              |            |  |  |  |
|-----------------|--------------|-----------|-------------------------------------|---------------|---|--------------|------------|--|--|--|
|                 | ECO REV      | REVISIONS |                                     |               |   |              |            |  |  |  |
|                 |              |           |                                     |               |   | TE           | APPROVED   |  |  |  |
|                 |              |           | SE OF DRAWING<br>VE HIGH PRESSURE / | 08/1          |   | 9/21<br>8/22 | DPH<br>DPH |  |  |  |
|                 | DDECCUD      |           |                                     |               |   |              |            |  |  |  |
| VOLTAGE         | PRESSORI     | ESWI      | ITCH SETTINGS                       | RELIEF VAL    |   |              | BUILD      |  |  |  |
|                 | ON           |           | OFF                                 |               |   | KIT #        |            |  |  |  |
| 3-230V/1PH/60HZ | 27 - 30 PSIG |           | 40 - 44 PSIG                        |               |   |              |            |  |  |  |
| )/460V/3PH/60HZ |              |           |                                     |               | 0 |              |            |  |  |  |
| )V/1PH/50HZ     |              |           |                                     | 75 PSIG       |   |              | DLC-RK     |  |  |  |
| )V/1PH/60HZ     |              |           |                                     | / / / / / / / |   |              |            |  |  |  |
| )/460V/3PH/60HZ |              |           |                                     |               |   |              |            |  |  |  |
| V/1PH/50HZ      |              |           |                                     |               |   |              |            |  |  |  |

COMPRESSOR APPEARANCE MAY VARY. 2. ALL PIPING MUST BE INDEPENDENTLY SUPPORTED TO AVOID ANY UNDO STRESS ON COMPRESSOR PACKAGE. 3. REBUILD KIT (OLC-RK) CONSISTS OF REPLACEMENT CYLINDER, CUP, & INTAKE FILTER.

А

|                                                                                                                                                                                    | APPROVALS               | DATE      |                                                        |  |  |  |  |
|------------------------------------------------------------------------------------------------------------------------------------------------------------------------------------|-------------------------|-----------|--------------------------------------------------------|--|--|--|--|
| TS CONTENTS ARE THE SOLE<br>PRODUCTS, INC. DETAILS<br>ICE. THE CONTENTS OF THIS<br>KODUCED OR INCORPORATED<br>FQUIPMENT, NOR THE<br>TS, WITHOUT WRITTEN<br>PRODUCTS, INCORPORATED. | DRAWN<br>WLW            | 08/19/21  | GENERAL ARRANGEMENT<br>4 CYL. 1-1/2 & 2 HP RISER MOUNT |  |  |  |  |
|                                                                                                                                                                                    | CHECKED<br>DPH          | 08/19/21  | WITH MECHANICAL PRESSURE SWITCH                        |  |  |  |  |
|                                                                                                                                                                                    | SCALE                   | SIZE<br>B | STANDARD PRESSURE                                      |  |  |  |  |
|                                                                                                                                                                                    | NONE<br>SHEET<br>1 OF 1 |           | G-221195 REV 1                                         |  |  |  |  |
|                                                                                                                                                                                    | ,                       |           | 1                                                      |  |  |  |  |