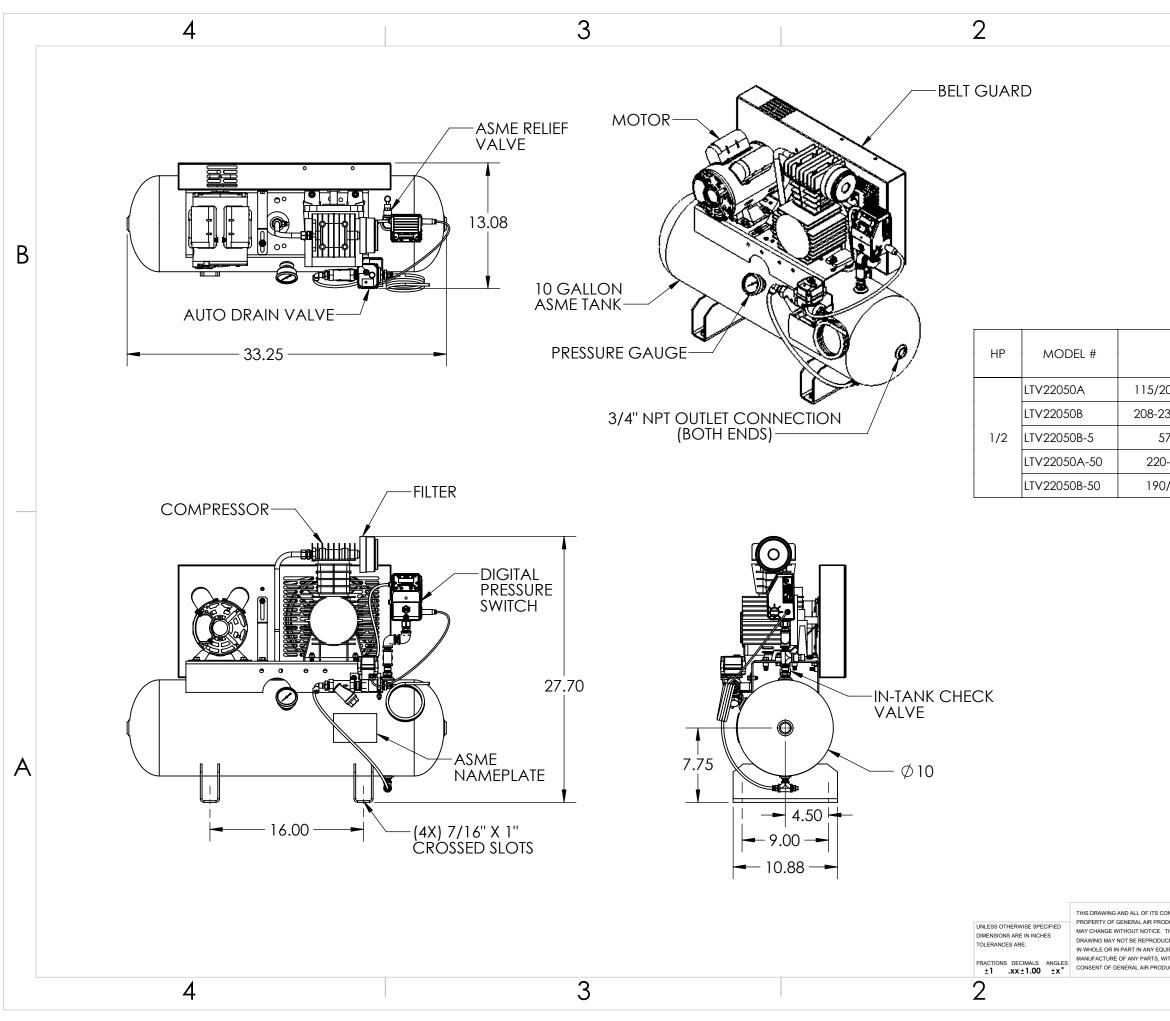

| REVISIONS |     |                                 |          |          |  |  |  |  |
|-----------|-----|---------------------------------|----------|----------|--|--|--|--|
| ECO       | REV | DESCRIPTION                     | DATE     | APPROVED |  |  |  |  |
| 0613      | 0   | RELEASE OF DRAWING              | 11/19/21 | CJO      |  |  |  |  |
|           | 1   | DELETE HP MODELS                | 06/23/22 | DPH      |  |  |  |  |
| 0711      | 2   | 2 CHANGE MODEL NUMBERS 05/      |          | SSN      |  |  |  |  |
| 0704      | 3   | CHANGE RELIEF VALVE TO 150 PSIG | 05/15/23 | SSN      |  |  |  |  |

1

В

А

|                   | -            |         |          |  |
|-------------------|--------------|---------|----------|--|
| VOLTAGE           | PRESSURE SWI | RELIEF  |          |  |
| VOLIAGE           | ON           | OFF     | VALVE    |  |
| 208-230V/1PH/60Hz |              | 60 PSIG | 150 PSIG |  |
| 230/460V/3PH/60Hz | 45 PSIG      |         |          |  |
| 575V/3PH/60Hz     |              |         |          |  |
| 0-240V/1PH/50Hz   |              |         |          |  |
| 0/380V/3PH/50Hz   |              |         |          |  |
|                   |              |         |          |  |

|                                                                           | APPROVALS       | DATE                            |                              | MENT             |
|---------------------------------------------------------------------------|-----------------|---------------------------------|------------------------------|------------------|
| CONTENTS ARE THE SOLE                                                     | DRAWN<br>WLW    | 11/19/21                        | LUBRICATED TANK MOUNT        |                  |
| RODUCTS, INC. DETAILS<br>E. THE CONTENTS OF THIS<br>DUCED OR INCORPORATED | CHECKED<br>CJO  | 11/19/21                        |                              |                  |
| QUIPMENT, NOR THE                                                         | SCALE<br>NONE   | SIZE WITH DIGITAL PRESSURE SWIT |                              | SWITCH           |
| , WITHOUT WRITTEN<br>ODUCTS, INCORPORATED.                                | SHEET<br>1 OF 1 | В                               | <sup>DWG. NO.</sup> G-221241 | <sup>REV</sup> 3 |