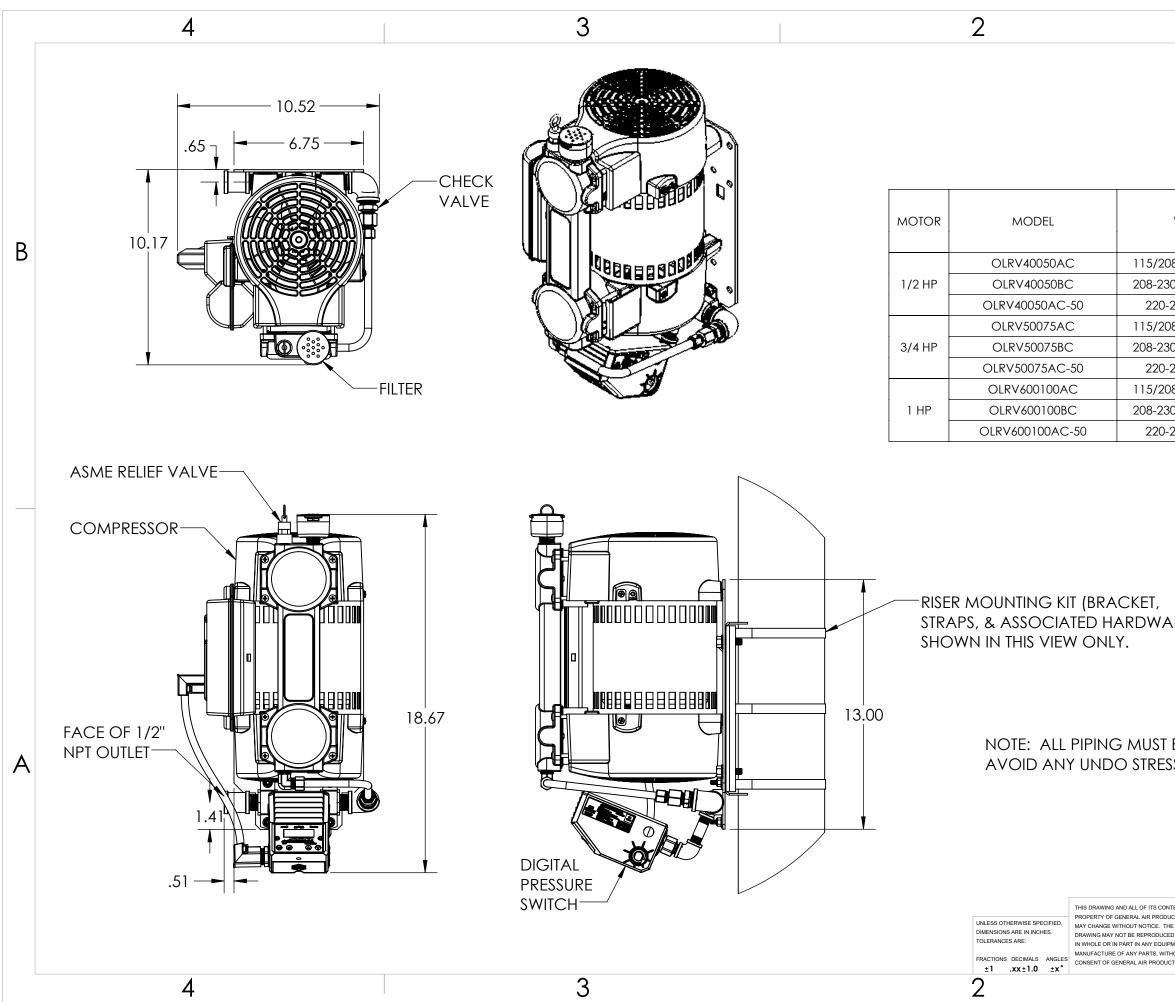

|                                                                                                                               |                         |                              |                                                                 |                 |                              | ]  |
|-------------------------------------------------------------------------------------------------------------------------------|-------------------------|------------------------------|-----------------------------------------------------------------|-----------------|------------------------------|----|
|                                                                                                                               | ECO REV DESCRIPTION     |                              |                                                                 |                 |                              |    |
|                                                                                                                               | 0708                    |                              | IE -LP & -HP MC                                                 |                 | 09/07/21 DPH<br>05/08/23 BLE |    |
|                                                                                                                               |                         |                              |                                                                 |                 |                              |    |
| VOLTAGE                                                                                                                       |                         | PRE                          | SSURE SW                                                        | RELIEF<br>VALVE |                              |    |
|                                                                                                                               |                         |                              | ON                                                              | OFF             |                              | B  |
| /208-230V/1PH/60Hz                                                                                                            |                         |                              |                                                                 |                 |                              |    |
| -230/460V/3PI                                                                                                                 |                         |                              |                                                                 |                 |                              |    |
| 20-240V/1PH/                                                                                                                  | _                       | 27 PSIG                      | 40 PSIG                                                         | 125 PSIG        |                              |    |
| /208-230V/1PF                                                                                                                 |                         |                              |                                                                 |                 |                              |    |
| -230/460V/3PI                                                                                                                 | 27                      |                              |                                                                 |                 |                              |    |
| 20-240V/1PH/                                                                                                                  |                         |                              |                                                                 |                 |                              |    |
| /208-230V/1PF                                                                                                                 |                         |                              |                                                                 |                 |                              |    |
| -230/460V/3PI                                                                                                                 |                         |                              |                                                                 |                 |                              |    |
| 20-240V/1PH/                                                                                                                  |                         |                              |                                                                 |                 |                              |    |
| ,<br>VARE)<br>ST BE INDEI<br>RESS ON CO                                                                                       |                         |                              |                                                                 |                 |                              | A  |
|                                                                                                                               | APPROVALS               | DATE                         | TITLE:                                                          |                 | R PRODUCTS                   |    |
| S CONTENTS ARE THE SOLE<br>PRODUCTS, INC. DETAILS<br>CE. THE CONTENTS OF THIS<br>DOUCED OR INCORPORATED<br>EQUIPMENT, NOR THE | CHECKED<br>DPH<br>SCALE | 09/07/21<br>09/07/21<br>SIZE | 2 CYL. 1/2, 3/4, & 1 HP RISER MO<br>WITH DIGITAL PRESSURE SWITC |                 | RISER MOUNT<br>RE SWITCH     | IT |
| S, WITHOUT WRITTEN<br>RODUCTS, INCORPORATED.                                                                                  | NONE<br>SHEET<br>1 OF 1 | В                            | DWG. NO.                                                        | G-221209        | REV 1                        |    |
|                                                                                                                               |                         |                              |                                                                 | ]               |                              | a  |
| -                                                                                                                             |                         |                              |                                                                 | •               |                              |    |